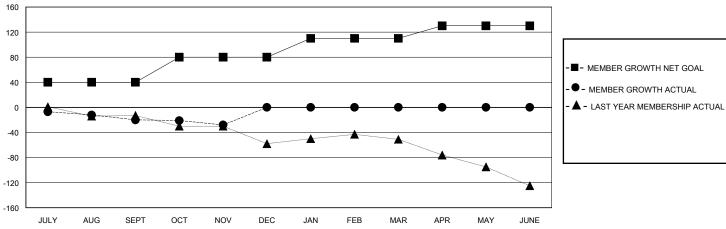

## GOALS AND ACTUAL MEMBERS CUMULATIVE

|                  |    | 1                              |                            |              |     |
|------------------|----|--------------------------------|----------------------------|--------------|-----|
| DROPPED CLUBS: 0 |    | 23 CLUBS OF 53 ADDED 1 OR MORE | GENDER DISTRIBUTION        |              |     |
|                  |    | NEW MEMBERS                    | MALE                       | 906 (67.36%) |     |
|                  |    |                                | FEMALE                     | 438 (32.57%) |     |
| DROPPED MEMBERS  |    |                                |                            |              |     |
| DECEASED         | 8  | CLICK HERE FOR CUMULATIVE      | TOTAL FAMILY UNIT MEMBERS  |              | 150 |
| CLUB CANCELLED   | 0  | MEMBERSHIP DATA                | FAMILY MEMBERS PAYING HALF |              | 75  |
| OTHER            | 65 |                                |                            |              | 75  |
| TOTAL            | 73 |                                |                            |              |     |